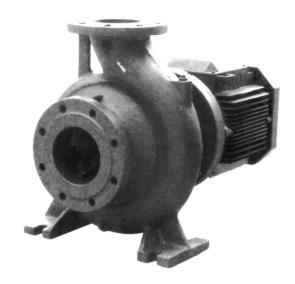

# CENTRIFUGAL MONOBLOC PUMPS according to DIN 24255 standard in cast iron

Close-coupled Mono-bloc centrifugal pump in accordance to DIN 24255 pump performance. Applications include water boosting, cold and hot water systems, air-conditioning, washing systems and most industrial applications. Available in 2 versions, MDM in 2 Poles and MDM4 in 4 Poles.

### **MATERIALS**

- Casing, impeller in GG-20
- Pump shaft: AISI 304
- · Mechanical seal in carbon/ceramic/NBR