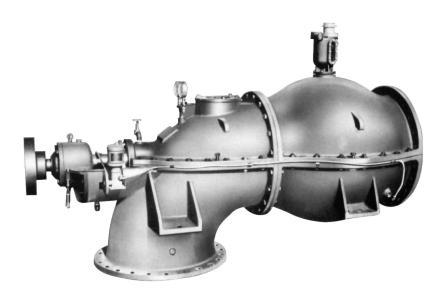

## HORIZONTAL MIXED-FLOW PUMP

#### **FEATURES**

- Split case design permits easy maintenance.
- High efficiency over a wide range.
- · Guaranteed high performance, quality and prompt delivery.

### **SPECIFICATIONS**

- Bore 500 ~ 1500mm (20 ~ 60 in)
- 21 ~ 340m<sup>3</sup>/min (5500 ~ 90000 USGPM) Capacity
- Total head 2 ~ 10m (6.6 ~ 33ft)
- Fresh water, river water, sea water, etc. Temperature 0 ~ 45°C (32 ~ 110°F) • Liquid