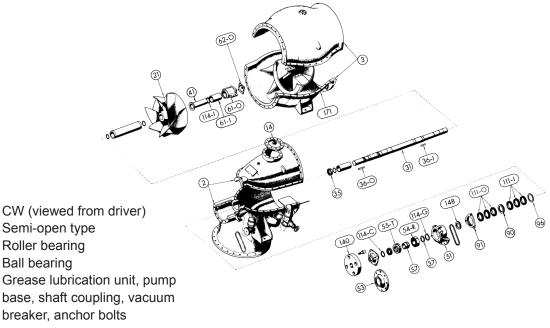

# CONSTRUCTION

Direction of rotation Impeller Thrust bearing Radial bearing Accessories

Semi-open type Roller bearing Ball bearing breaker, anchor bolts