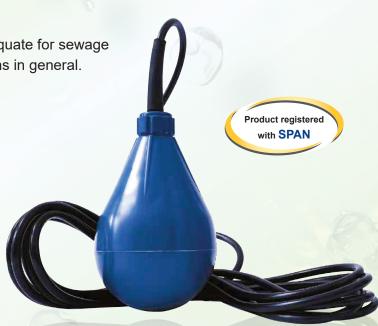

# EBALEV Level Switch

Type EBALEV-10

The Level Switch EBALEV-10 is a modern and simple device designed to solve all the problems of level control in a safe and economical way. The casing is in polypropylene, the comutator is an electrical micro-switch and the weight is made of "Zamac" (2 pieces). The cable is a certified H05VV-F, thus suitable for light chemical usage.

## **APPLICATIONS**

 The Level Switch EBALEV-10 is specially adequate for sewage and drainage installations and pumping stations in general.