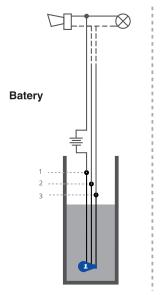

## (A) FUNCTIONS FOR EMPTYING AND FILLING

CONNECTIONS FOR SEPTIC TANK EMPTYING
When the blue wire 1 and the black wire 2
are connected

CONNECTIONS FOR SEPTIC TANK FILLING
When the blue wire 1 and the brown wire 3
are connected

# (B) FOR AUDIBLE OR VISIBLE ALARM FUNCTIONS

DOTTED LINES SHOW ALTERNATIVE CONNECTIONS

## Connections for alarm- high level

| 1    | 2     | 3     |
|------|-------|-------|
| Blue | Black | Brown |
| Х    | Х     | -     |

#### Connections for alarm - low level

| 1    | 2     | 3     |
|------|-------|-------|
| Blue | Black | Brown |
| Х    | I     | Х     |