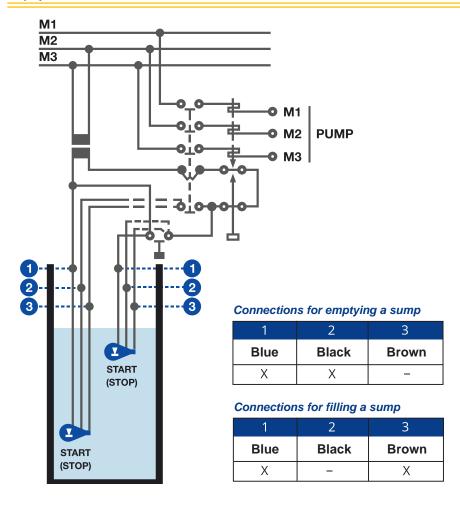

## (A) FUNCTIONS FOR EMPTYING AND FILLING

CONNECTIONS FOR SEPTIC TANK EMPTYING
When the blue wire 1 and the black wire 2
are connected

CONNECTIONS FOR SEPTIC TANK FILLING
When the blue wire 1 and the brown wire 3
are connected

# (B) FOR AUDIBLE OR VISIBLE ALARM FUNCTIONS

DOTTED LINES SHOW ALTERNATIVE CONNECTIONS

## Connections for alarm- high level

| 1    | 2     | 3     |
|------|-------|-------|
| Blue | Black | Brown |
| Х    | Х     | -     |

#### Connections for alarm - low level

| 1    | 2     | 3     |
|------|-------|-------|
| Blue | Black | Brown |
| Х    | I     | Х     |