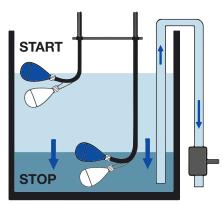

## (A) FUNCTIONS FOR EMPTYING AND FILLING

CONNECTIONS FOR SEPTIC TANK EMPTYING
When the blue wire 1 and the black wire 2
are connected

CONNECTIONS FOR SEPTIC TANK FILLING
When the blue wire 1 and the brown wire 3
are connected