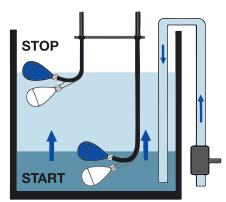

## **APPLICATIONS**

 The Level Switch EBALEV-10 is specially adequate for sewage and drainage installations and pumping stations in general.

## (A) FUNCTIONS FOR EMPTYING AND FILLING

CONNECTIONS FOR SEPTIC TANK EMPTYING
When the blue wire 1 and the black wire 2
are connected

CONNECTIONS FOR SEPTIC TANK FILLING
When the blue wire 1 and the brown wire 3
are connected