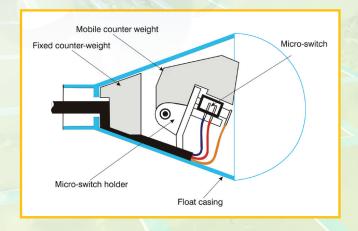

# EBALEV Level Switch

Type EBALEV-10

The Level Switch EBALEV-10 is a modern and simple device designed to solve all the problems of level control in a safe and economical way. The casing is in polypropylene, the comutator is an electrical micro-switch and the weight is made of "Zamac" (2 pieces). The cable is a certified H05VV-F, thus suitable for light chemical usage.

### Materials

· Casing: Polypropylene

· Counter weight (2 parts): Zamac

Cable: H05VV-F 3 x 1mm2