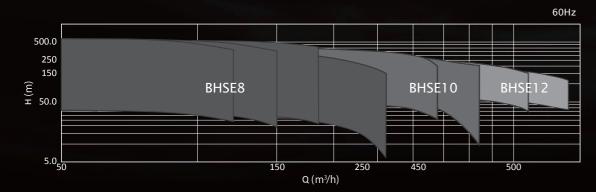

### Selection chart

#### Technical Data

Capacities:

up to 535m<sup>3</sup>/h 50Hz

650m<sup>3</sup>/h 60Hz

Total Head: up to 406m 50Hz

592m 60Hz

Pump Size: 8, 10 and 12 inches Motor Rating: up to 175kW 50Hz

306kW 60Hz