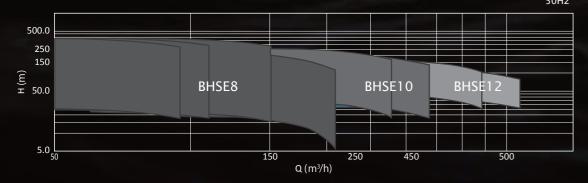

### Selection chart

#### Technical Data

Capacities:

up to 535m<sup>3</sup>/h 50Hz

650m<sup>3</sup>/h 60Hz

Total Head: up to 406m 50Hz

592m 60Hz

Pump Size: 8, 10 and 12 inches Motor Rating: up to 175kW 50Hz

306kW 60Hz