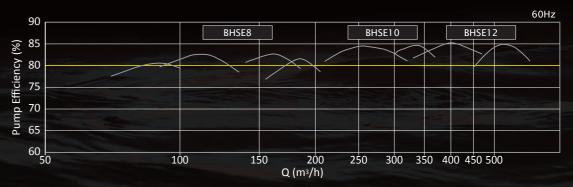

# DEEP WELL SUBMERSIBLE MOTOR PUMP MODEL BHSE



## e DY NA MiQ

Eco, Dynamic and Integrated Quality

Ebara's Stunning Solutions for a Better World stunning solutions to every application and occasion

#### Technical Data

Capacities:

up to 535m<sup>3</sup>/h 50Hz

650m<sup>3</sup>/h 60Hz

Total Head: up to 406m 50Hz

592m 60Hz

Pump Size: 8, 10 and 12 inches Motor Rating: up to 175kW 50Hz

306kW 60Hz

### **Applications**



Water supply



**Industries** 



Agriculture/ Irrigation

### Selection chart





#### **Features**

#### Realization of high efficiency design

· Optimized the hydraulic components with leading edge inverse method and flow analysis



#### Over 80% pump efficiency





#### High head model available

· High efficiency hydro and casing in ductile cast iron

#### Reliable motor thrust bearing

· Resistant bearing wear by unique technology

BHSE achieves the life cycle cost reduction and furthermore contribution to the environmental protection with energy saving, reduction of CO<sub>2</sub> emissions and long life operation.





#### **EBARA Pumps Malaysia Sdn Bhd**

6, Jalan TP3, UEP Subang Jaya Industrial Park, 47620 Subang Jaya, Selangor, Malaysia. Tel: 03-8023 6622 Fax: 03-8023 9355

Email: sales@ebara.com.my Website: www.ebara.com.my