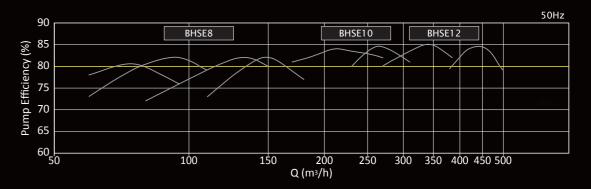

# DEEP WELL SUBMERSIBLE MOTOR PUMP MODEL BHSE



## e DY NA MiQ

Eco, Dynamic and Integrated Quality

Ebara's Stunning Solutions for a Better World stunning solutions to every application and occasion

#### Technical Data

Capacities:

up to 535m<sup>3</sup>/h 50Hz

650m<sup>3</sup>/h 60Hz

Total Head: up to 406m 50Hz

592m 60Hz

Pump Size: 8, 10 and 12 inches Motor Rating: up to 175kW 50Hz

306kW 60Hz

### **Applications**



Water supply



**Industries** 



Agriculture/ Irrigation

### Selection chart





#### **Features**

#### Realization of high efficiency design

· Optimized the hydraulic components with leading edge inverse method and flow analysis



#### Over 80% pump efficiency





#### High head model available

· High efficiency hydro and casing in ductile cast iron

#### Reliable motor thrust bearing

· Resistant bearing wear by unique technology

BHSE achieves the life cycle cost reduction and furthermore contribution to the environmental protection with energy saving, reduction of CO<sub>2</sub> emissions and long life operation.





#### **EBARA Pumps Malaysia Sdn Bhd**

6, Jalan TP3, UEP Subang Jaya Industrial Park, 47620 Subang Jaya, Selangor, Malaysia. Tel: 03-8023 6622 Fax: 03-8023 9355

Email: sales@ebara.com.my Website: www.ebara.com.my