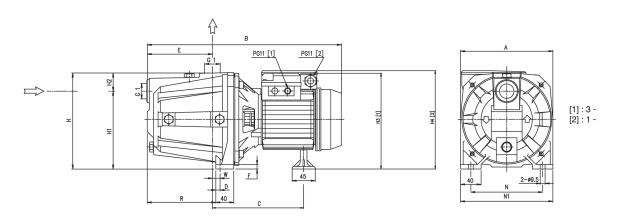

# **DIMENSION**

| Pump type    |             |     | Dimensions (mm) |     |      |      |   |     |     |    |       |     |     |     |     |    |     |
|--------------|-------------|-----|-----------------|-----|------|------|---|-----|-----|----|-------|-----|-----|-----|-----|----|-----|
|              |             | Α   | В               | C   | D    | E    | F | Н   | H1  | H2 | Н3    | H4  | N   | N1  | R   | W  | Kg  |
| Single-phase | Three-phase |     |                 |     |      |      |   |     |     |    | 3~    | 1~  |     |     |     |    |     |
| AGE 0.50 M   | AGE 0.50 T  | 150 | 352             | 193 | 17.3 | 99.5 | 8 | 160 | 122 | 38 | 172.5 | 174 | 110 | 150 | 111 | 24 | 8   |
| AGE 0.60 M   | AGE 0.60 T  | 150 | 352             | 193 | 17.3 | 99.5 | 8 | 160 | 122 | 38 | 172.5 | 174 | 110 | 150 | 111 | 24 | 8.5 |
| AGE 0.80 M   | AGE 0.80 T  | 150 | 352             | 193 | 17.3 | 99.5 | 8 | 160 | 122 | 38 | 172.5 | 174 | 110 | 150 | 111 | 24 | 9   |
| AGF 0.60 M   | AGF 0.60 T  | 180 | 377             | 191 | 10.3 | 127  | 9 | 185 | 152 | 33 | 187.5 | 189 | 140 | 180 | 129 | 12 | 11  |
| AGF 0.80 M   | AGF 0.80 T  | 180 | 377             | 191 | 10.3 | 127  | 9 | 185 | 152 | 33 | 187.5 | 189 | 140 | 180 | 129 | 12 | 12  |